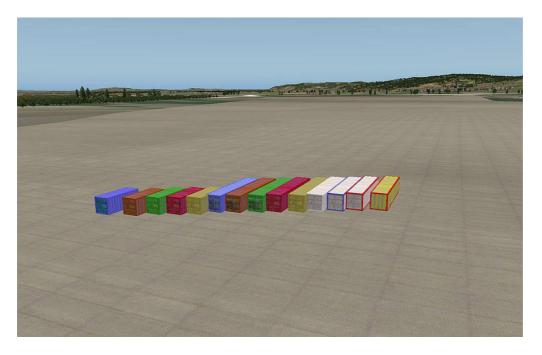

## **Description:**

Are you looking for Containers for your Cargo-Terminal? I built some simple Containers in different sizes and colours.

#### What you get:

Fielnames: aa'\_bccc..\_0d.obj

aa: Standard ISO-Containers 20' or 40'

b: "I" for light or "d" for dark colours

ccc..: colour

d: front and back version "1" or "2"

There are some versions without special front- an back-textures (i needed the yellowgreen version for one of my sceneries).